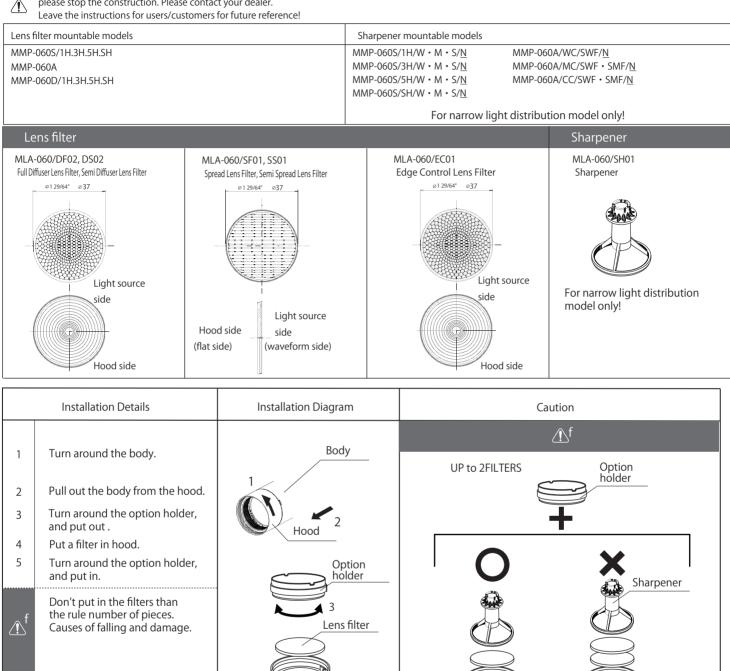

#### To install ModuleX safety

Read the instructions carefully before installation and commissioning! If you have found a defect of or have any questions product,

please stop the construction. Please contact your dealer.

#### ▲ Caution

- Before carrying out maintenance and installation on the luminaire, disconnect from the mains supply.
- · It can not be used for non-mountable models.
- There is a risk of injury at the edge part of the product. Please enough attention to handling. •
- Please be securely attached. Failure to observe this may cause the part of the luminaire to fall.
- Please do not disassemble or modify the product.